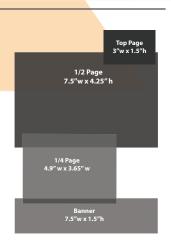

### Tour Sheet (published weekly excluding Holidays)

| Half Page              |  |
|------------------------|--|
| Member:                |  |
| \$40 wkly, \$144 mthly |  |
| Non-member             |  |
| \$55 wkly, \$198 mthly |  |
| Size: 7.5"w x 4.25"h   |  |
| Format: jpg, 300 dpi   |  |

### **Banner** Member:

\$35 wkly, \$126 mthly Non-member \$50 wkly, \$180 mthly Size: 7.5" w x 1.5" h

Format: jpg, 300 dpi

### **1/4 Page**

Member: \$30 wkly, \$108 mthly Non-member \$45 wkly, \$162 mthly Size: 4.9"w x 3.65"h

Format: jpg, 300 dpi

### Top Page

Member: \$45 wkly, \$162 mthly Non-member \$65 wkly, \$234 mthly Size: 3"w x 1.5"h

Format: jpg, 300 dpi

Ads are subject to spacing availability. 10% discount with monthly contract.